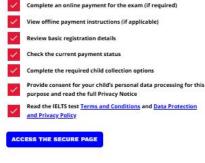

#### Dear Parent/Legal Guardian,

We would like to inform you that your child has been registered for the IELTS test.

To proceed, please visit the Secure Registration Page using  $\ensuremath{\text{the link}}$  below. On this page, you can:

- Enter the guardian's email address and click
   Book now.
- The guardian will receive an email with instructions to complete the registration process, including:
  - Reviewing and verifying the candidate's registration information
  - Agreeing to Child Protection, Data Protection, and Privacy policies
  - Giving consent regarding the child's personal data
  - Completing and monitoring payment status