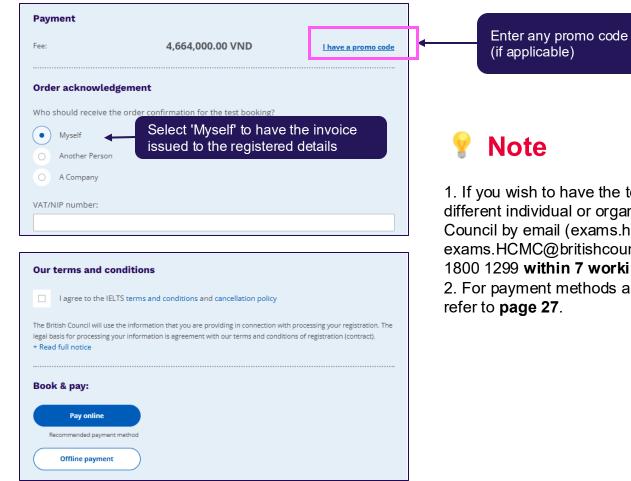

| Your identification                 |                                                              | <u>Change</u>              |  |
|-------------------------------------|--------------------------------------------------------------|----------------------------|--|
| Identity card number:               | 12345678910                                                  |                            |  |
| Issuing authority:                  | Hanoi                                                        |                            |  |
| Country / territory of nationality: | Vietnam                                                      |                            |  |
|                                     |                                                              |                            |  |
| Payment                             |                                                              |                            |  |
| Fee:                                | 4,664,000.00 VND                                             | <u>l have a promo code</u> |  |
|                                     |                                                              |                            |  |
| Order acknowledgement               |                                                              |                            |  |
| Who should receive the order co     | nfirmation for the test booking?                             |                            |  |
|                                     | Select 'Myself' to have the i<br>ssued to the registered det |                            |  |
| O Another Person                    |                                                              | alls                       |  |
| O A Company                         |                                                              |                            |  |
| VAT/NIP number:                     |                                                              |                            |  |
|                                     |                                                              |                            |  |
|                                     |                                                              |                            |  |

### Note

 If you wish to have the test fee invoice issued to a different individual or organisation, please inform the British Council by email (exams.hanoi@britishcouncil.org.vn or exams.HCMC@britishcouncil.org.vn) or via our hotline at 1800 1299 within 7 working days.
 For payment methods and detailed guidance, please refer to page 27.