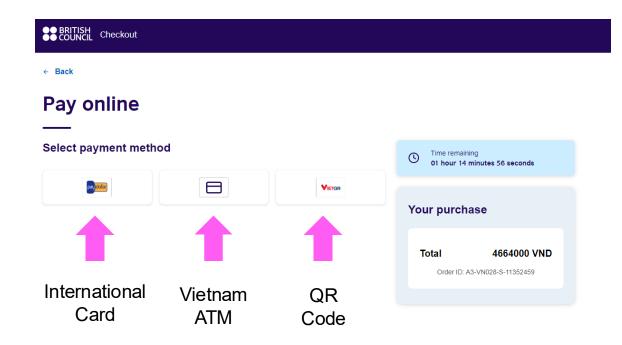

# **Step 7.1: Online payments**

If you choose online payment, you will be forwarded to the payment gateway with the following options:

- International credit card (Visa/Master Card)
- Vietnam Payment Card
- QR Code Scanning by VietQR

### Notice:

- You are required to finish payment **within 60** *minutes*.
- For QR Code scanning: Keep the transfer note intact for the transaction to be processed on the system.