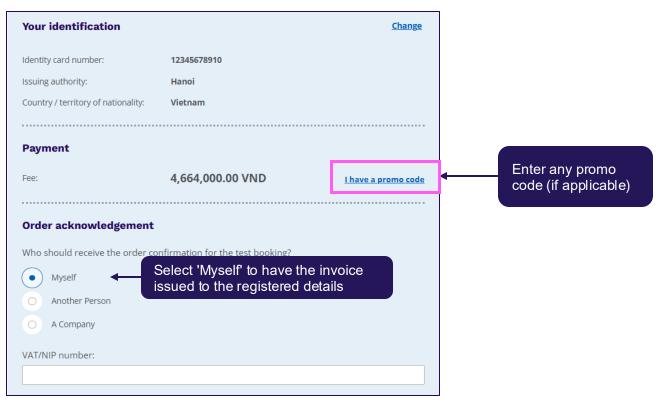

| Your identification                 |                                                              | <u>Change</u>              |  |
|-------------------------------------|--------------------------------------------------------------|----------------------------|--|
| Identity card number:               | 12345678910                                                  |                            |  |
| Issuing authority:                  | Hanoi                                                        |                            |  |
| Country / territory of nationality: | Vietnam                                                      |                            |  |
|                                     |                                                              |                            |  |
| Payment                             |                                                              |                            |  |
| Fee:                                | 4,664,000.00 VND                                             | <u>l have a promo code</u> |  |
|                                     |                                                              |                            |  |
| Order acknowledgement               |                                                              |                            |  |
| Who should receive the order co     | nfirmation for the test booking?                             |                            |  |
|                                     | Select 'Myself' to have the i<br>ssued to the registered det |                            |  |
| O Another Person                    |                                                              | alls                       |  |
| O A Company                         |                                                              |                            |  |
| VAT/NIP number:                     |                                                              |                            |  |
|                                     |                                                              |                            |  |
|                                     |                                                              |                            |  |