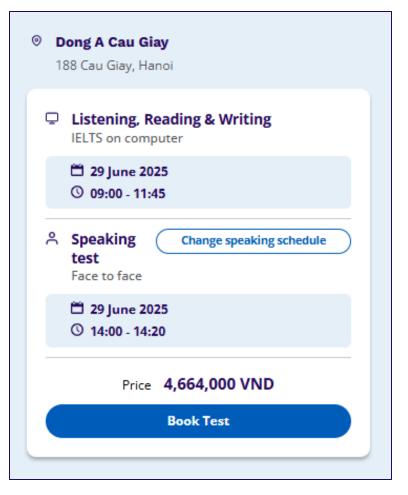

## **Step 4: Select your test session**

Depending on your chosen test format and test date, select your preferred time slot for each test component, then click **Book Test** to proceed.

### Note:

You can keep the default selection or click **Change speaking schedule** to choose a different date/time for the Speaking test if desired.