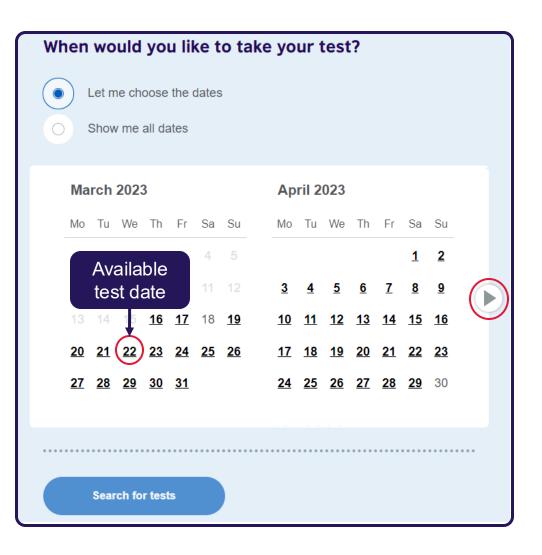

# **Step 3: Select your test date**

Select your preferred test date from the list provided and click **Search for tests**.

# ] Notes

- Available dates are displayed in bold and underlined.
- You may select multiple test dates at the same time.
- You can also display all available test dates if preferred.