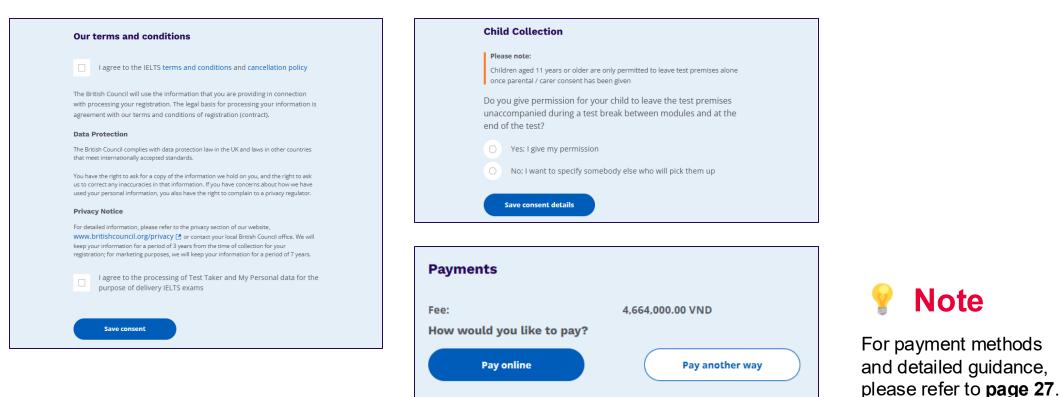

#### Please note:

Children aged 11 years or older are only permitted to leave test premises alone once parental / carer consent has been given

Do you give permission for your child to leave the test premises unaccompanied during a test break between modules and at the end of the test?

Yes; I give my permission

No; I will pick them up

No; I want to specify somebody else who will pick them up

Save and continue

#### **Our terms and conditions**

View the IELTS terms and conditions and cancellation policy for more information.

The British Council will use the information that you are providing in connection with processing your registration. The legal basis for processing your information is agreement with our terms and conditions of registration (contract).

#### **Data Protection**

The British Council complies with data protection law in the UK and laws in other countries that meet internationally accepted standards.

You have the right to ask for a copy of the information we hold on you, and the right to ask us to correct any inaccuracies in that information. If you have concerns about how we have used your personal information, you also have the right to complain to a privacy regulator.

#### **Privacy Notice**

For detailed information, please refer to the privacy section of our website, WWw.britishcouncil.org/privacy [2] or contact your local British Council office. We will keep your information for a period of 3 years from the time of collection for your registration; for marketing purposes, we will keep your information for a period of 7 years.

### 💡 Note

For payment methods and detailed guidance, please refer to **page 27**.