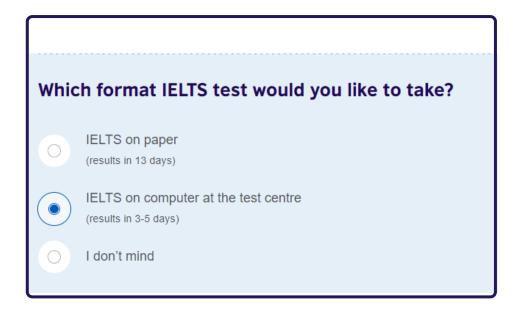

#### Step 4: Select test formats & schedule

After choosing your suitable test location, select your test formats by choosing between IELTS on paper or IELTS on computer at the test centre. Select "I don't mind" if you want to check out test dates of all test formats.