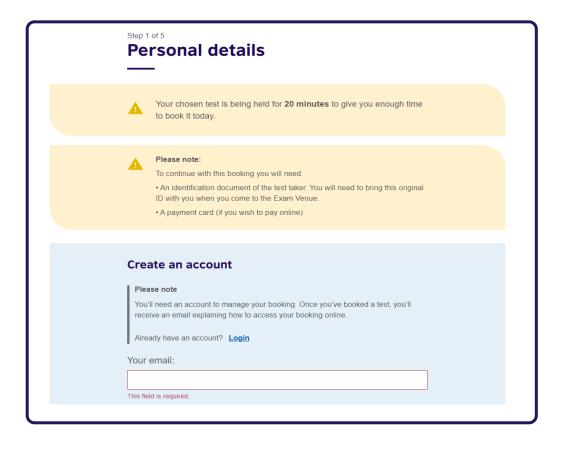

#### **Step 6:** Create your test account

After you finish choosing your test schedule, you will need to register for a test account to complete the registration process. If you already have an account, choose **Log-in** 

If you are inputting the text in Vietnamese, make sure it is without the accents