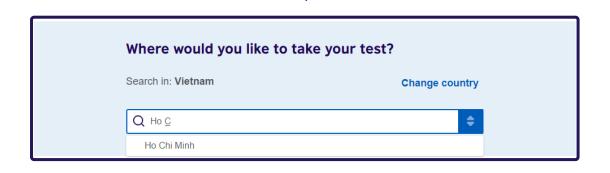

#### Step 3: Choose Test Country & Location

At the 'Choose a country' droplist, select Vietnam. Then select your desired **test city/province.** 

Note: You can always change your location preferences by clicking on Change city