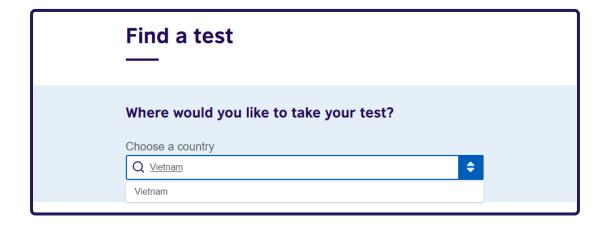

#### Step 3: Choose Test Country & Location

At the 'Choose a country' droplist, select Vietnam. Then select your desired **test city/province.** 

Note: You can always change your location preferences by clicking on Change city