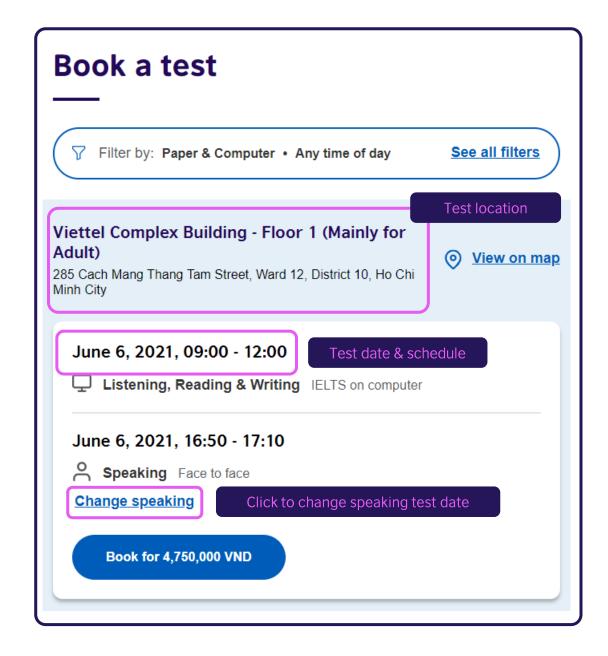

#### **Step 5:** Choose test date

The system will automatically filter and display the test dates based on your preferences.

When you have found your preferred test date and location, select 'Book for 4,750,000 VND' to reserve a place.

You may also change your speaking test date by clicking on **Change speaking**.