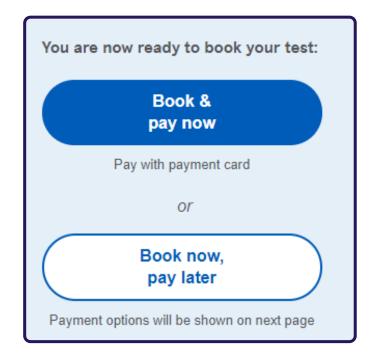

#### **Step 8:** Payment

At the end of the screen, you will see two payment options:

- Book & pay now: pay instantly with visa/master card
- Book now, pay later: pay via bank transfer (follow this <u>instruction</u>) or directly at the British Council front of house at:
  - Ha Noi: 20 Thuy Khue street, Tay Ho district
  - Ho Chi Minh: 1F, Viettel Tower, 285 Cach Mang Thang Tam street, district 10