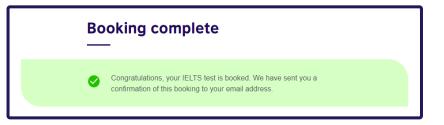

After completing the payment, you are successfully registered for an IELTS test at the British Council. Check your email inbox for more information!