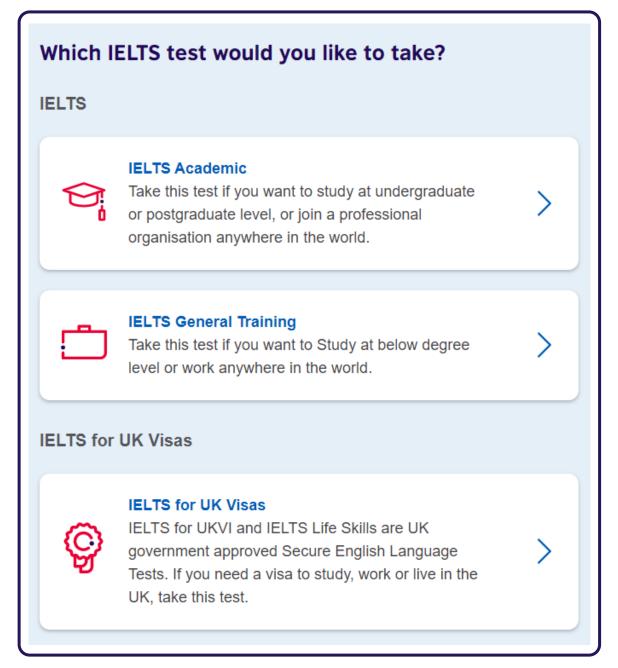

## **Step 2**Choose test versions

#### Choose the test based on your needs

At the homepage, you will notice there are 3 different types of IELTS, which are :

- IELTS Academic
- IELTS General Traning
- IELTS UKVI

and are tailored according to your needs