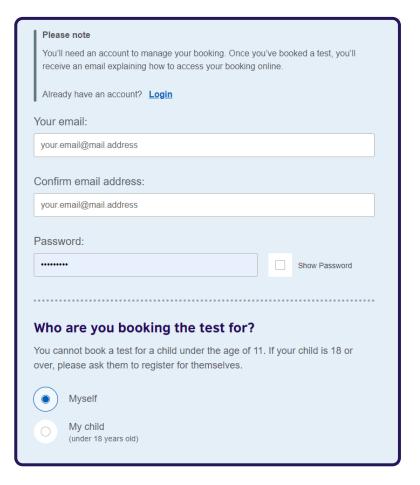

#### Step 6: Create your test account

At the final step of filling your personal information, choose your marketing preferences and click on 'I agree to the account registration terms and conditions' to agree and continue with the registration process

Note: Your inputting, if in Vietnamese, should be without accent.

E.g: Nguyen Van A (First name: Van A; Last name: Nguyen)