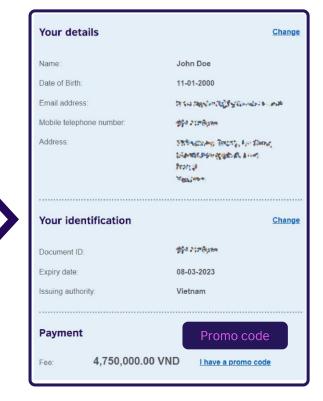

#### **Step 7:** Review your information

You are now at the final step of the online registration process. Review your test date, schedule and personal information again, then proceed to payment. You can also add your promotion code (if available) at this step.