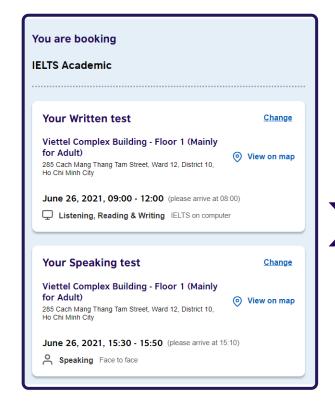

#### **Step 7:** Review your information

You are now at the final step of the online registration process. Review your test date, schedule and personal information again, then proceed to payment. You can also add your promotion code (if available) at this step.