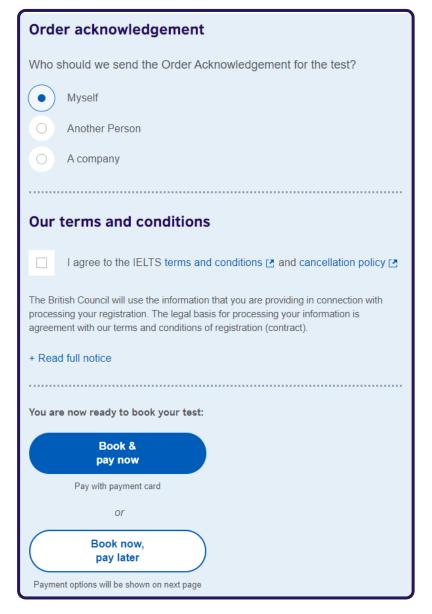

#### Step 6: Create your test account

At the final step of filling your personal information, choose your marketing preferences and click on 'I agree to the account registration terms and conditions' to agree and continue with the registration process

#### Your marketing preferences I am happy to receive updates about products, services and events provided or organised by the British Council (including members of the wider British Council group). I am happy to receive information about products, services and events organised by British Council and by third parties selected by the British Council Please do not send me any marketing updates. The British Council would like to use the information you provide to send details of activities, services and events (including social events) which we think are of interest. + Read full notice Our terms and conditions I agree to the account registration terms and conditions [4] The British Council will use the information that you are providing in connection with processing your registration. The legal basis for processing your information is agreement with our terms and conditions of registration (contract). + Read full notice Save and continue