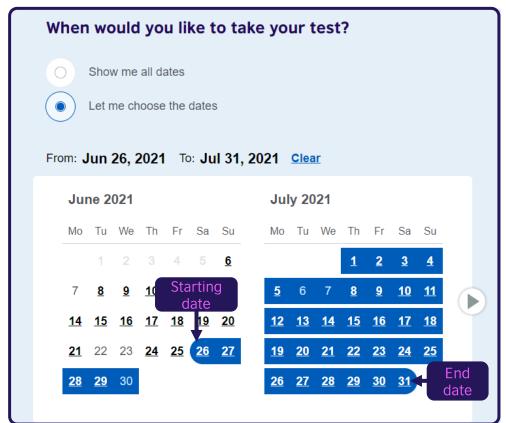

Then, choose your preferred timeframe for testing.

Note: If you are not sure about when to take the test and want to check out all available test dates in the future, select 'Show me all dates'