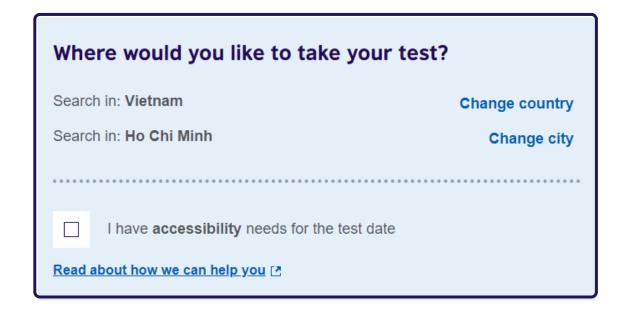

#### Step 3: Choose Test Country & Location

At the 'Choose a country' droplist, select Vietnam. Then select your desired **test city/province.** 

Note: You can always change your location preferences by clicking on Change city

#### **Step 3.1:** Register for Special Arrangements (conditional)

Choose 'I have accessibility needs for the test date' if you need extra aids mainly for disabled or people with a special medical condition. You can skip this part if it does not apply to you.