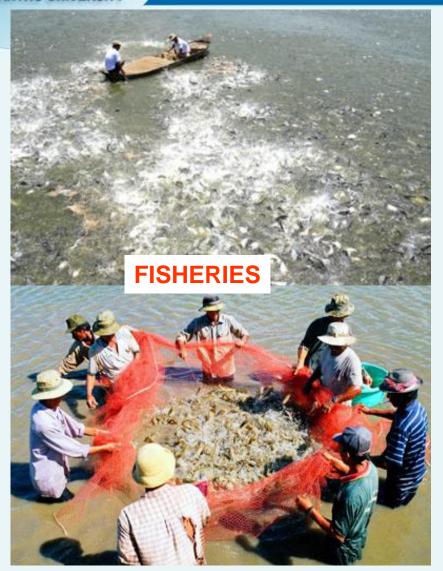

### 1) Key Figures: Mekong River Delta

- Natural surface: ~40,554 km<sup>2</sup> (12% of Vietnam) (Agricultural production land: 2,600 km<sup>2</sup>)
- **Population** (2013):
  - 17,5 mil. (20% of Vietnam)
  - Rural population: 80%
- GDP contribution: ~20%
- Agriculture and Fisheries production
  - **Agriculture: 36% of Vietnam**
  - Rice: >55% of Vietnam
  - Fisheries: 71,4% of Vietnam
- Education (2013):
  - 13 universities and 26 Colleges

## CTU IN SUPPORTING MEKONG DELTA IN DEVELOPMENT: Research Activities

- **CANTHO UNIVERSITY**
- CTU's researchers closely work with farmers to treat diseases in rice production → sustainable rice development in the MD → VN become Rice Export country
- ➤ Successful artificial breeding of Pangasius → the MD as leader in Pangasius production in the world
- Many Agricultural and Aqua cultural Models successfully transferred to farmers in the MD
- CTU is center for scientific information supplies and technology transfers