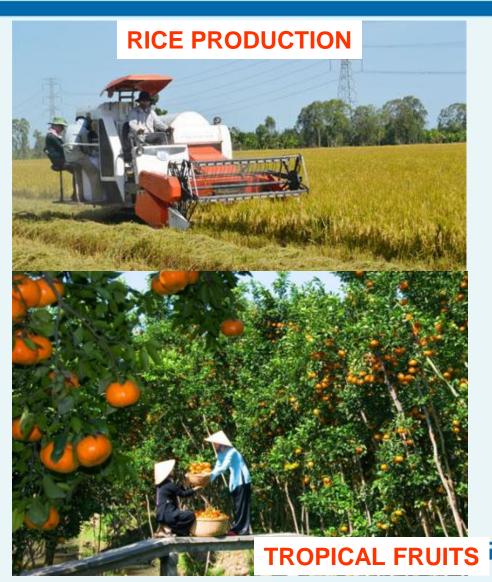

### 1) Key Figures: Mekong River Delta

- Natural surface: ~40,554 km<sup>2</sup> (12% of Vietnam) (Agricultural production land: 2,600 km<sup>2</sup>)
- **Population** (2013):
  - 17,5 mil. (20% of Vietnam)
  - Rural population: 80%
- GDP contribution: ~20%
- Agriculture and Fisheries production
  - **Agriculture: 36% of Vietnam**
  - Rice: >55% of Vietnam
  - Fisheries: 71,4% of Vietnam
- Education (2013):
  - 13 universities and 26 Colleges

## CTU IN SUPPORTING MEKONG DELTA IN DEVELOPMENT: Research Activities

- **CANTHO UNIVERSITY**
- CTU's researchers closely work with farmers to treat diseases in rice production → sustainable rice development in the MD → VN become Rice Export country
- ➤ Successful artificial breeding of Pangasius → the MD as leader in Pangasius production in the world
- Many Agricultural and Aqua cultural Models successfully transferred to farmers in the MD
- CTU is center for scientific information supplies and technology transfers