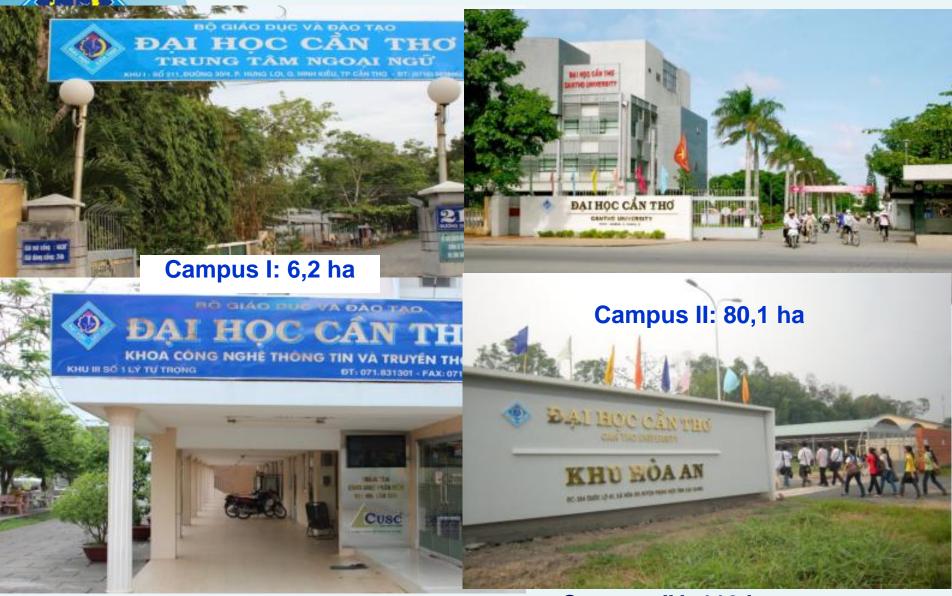

## 2) Can Tho University: Campuses (200 ha)

Campus III: 0,55 ha

Campus IV: 112 ha

www.ctu.edu.vn