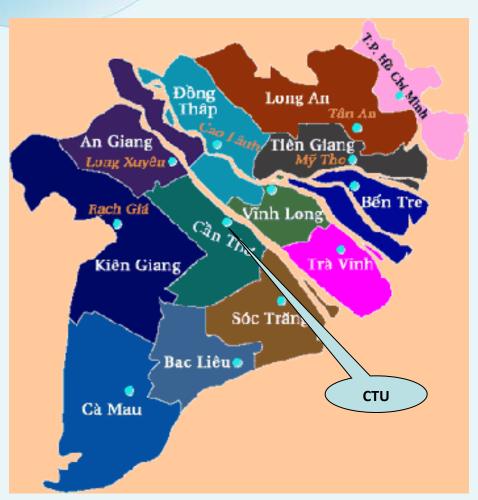

### 1) Key Figures: Mekong River Delta

- Natural surface: ~40,554 km<sup>2</sup> (12% of Vietnam) (Agricultural production land: 2,600 km<sup>2</sup>)
- **Population** (2013):
  - 17,5 mil. (20% of Vietnam)
  - Rural population: 80%
- GDP contribution: ~20%
- Agriculture and Fisheries production
  - **Agriculture: 36% of Vietnam**
  - Rice: >55% of Vietnam
  - Fisheries: 71,4% of Vietnam
- Education (2013):
  - 13 universities and 26 Colleges

### 2) Can Tho University: An Introduction

- Established on March 31<sup>st</sup>, 1966
- Among top 16 key national universities (out of 400 HEIs)
- 03 campuses in Can Tho &
   01 campus in Hau Giang
- Full member of AUN (Asian University Networks)